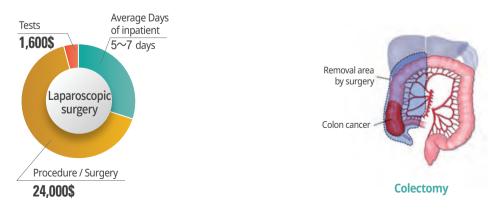

#### **Colorectal resection**

• For surgical treatment of early stage of colorectal cancer and progressive cancer, complete removal is done for tumor as well as lymph nodes and blood vessels that metastases can occur. Usually this can be done laparoscopically except for large size tumor or severe metastasis cases to nearby organ. Laparoscopic surgery generally has less complications than conventional open method.

\* Compared to the above cost estimation, actual cost and duration of stay is subject to change depending on each patient's condition.

Gachon University Gil Medical Center

Medical Departments Introduction 22 / 23