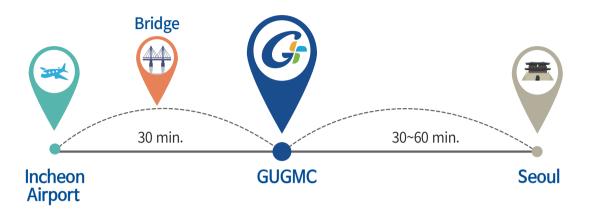

# **Gachon University** Gil Medical Center

Gachon University Gil Medical Center(GUGMC) is the largest upper-level general hospital in Incheon City, and it is located at the closest distance (35 km, takes 30 minutes) from Incheon International Airport. It operates multiple specialized centers, such as Main Building, Cancer Center, Emergency Center, Women's Center, Cerebrocardiovascular Center, etc.