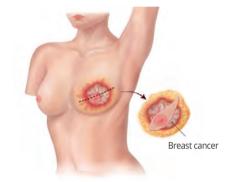

#### **■** Breast Cancer

• Breast cancer surgery involves the physical removal of breast and underlying tumor tissue in armpit area. Depending on biopsy and cancer stage result, specific treatment plan is chosen, including total mastectomy, partial mastectomy, biopsy, axillary lymph node dissection, breast reconstruction, etc.

\*Compared to the above cost estimation, actual cost and duration of stay is subject to change depending on each patient's condition.

**Total mastectomy** 