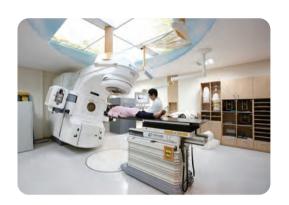

# Cerebrocardiovascular Center

Gachon University Gil Medical Center (GUGMC) Cerebrocardiovascular Center operates an angiography equipment and operation room, and a hybrid operation room that can perform diagnostic scan (CT, MRI) for post-surgery status. Diagnosis, treatment, and monitoring are made as one-stop process that allow both internal procedures and surgical operations. In addition, following the success of the first heart transplantation operation in Asia in 1997, we successfully transplanted the artificial heart (left ventricular assist device). For the fifth consecutive year in evaluation by the National Health Insurance Assessment Service, we received the first grade in coronary artery bypass surgery, myocardial infarction and stroke management.

STROKE

Rated No.1 in adequacy evaluation by National Health Insurance Review & Assessment Service

▼ Picture of doctors performing Hybrid surgery

Gachon University Gil Medical Center Hospital Introduction 8 > 9