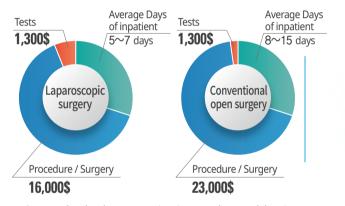

#### **Colorectal resection**

• For surgical treatment of early stage of colorectal cancer and progressive cancer, complete removal is done for tumor as well as lymph nodes and blood vessels that metastases can occur. Usually this can be done laparoscopically except for large size tumor or severe metastasis cases to nearby organ. Laparoscopic surgery generally has less complications than conventional open method.

\* Compared to the above cost estimation, actual cost and duration of stay is subject to change depending on each patient's condition.

Gachon University Gil Medical Center

Medical Departments Introduction 22 / 23