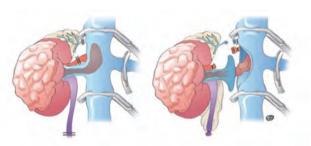

#### **■ Kidney Cancer**

• In case of malignant tumor in kidney, radical nephrectomy and lymph node removal is done.

Radical nephrectomy and thrombosis in inferior vena cava

\*Compared to the above cost estimation, actual cost and duration of stay is subject to change depending on each patient's condition.