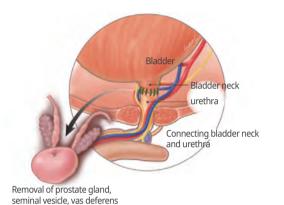

#### **■** Bladder Cancer

• In case of bladder cancer, treatment options vary depending on location of tumor. For tumor inside the bladder, transurethral resection of bladder tumor (TUR-BT) is available. If tumor is spread to bladder muscle layer or cases of cancer recurrence or high risk for further progression, conventional open surgery, radical cystectomy, lymph node removal and ureterostomy are performed.

TUR-BT

\*Compared to the above cost estimation, actual cost and duration of stay is subject to change depending on each patient's condition.

Gachon University Gil Medical Center Medical Departments Introduction 26, 27