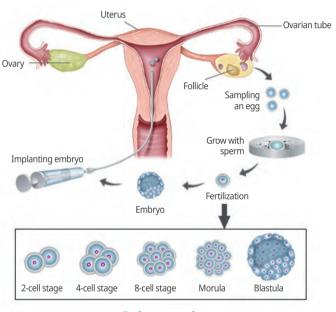

# ■ IVF and Embryo Transfer

• A mature egg and sperm is sampled and combined in glass artificially, and it is planted in woman's uterus, inducing a successful pregnancy.

\* Compared to the above cost estimation, actual cost and duration of stay is subject to change depending on each patient's condition.

**Embryogenesis** 

| Hospital Visit                  | Women: Blood test, uterus ultrasonography, hysterosalpingography Men: Sperm test                                                                         |  |
|---------------------------------|----------------------------------------------------------------------------------------------------------------------------------------------------------|--|
| 2nd day of period               | Ovarian hyperstimulation for ovulation (by oral medicine or injection)                                                                                   |  |
| 12 ~ 14 days<br>of period       | Sampling mature egg and healthy sperm, Fertilization of an egg and sperm outside body, and grow the embryo and Cryopreserve the embryo on 3rd to 6th day |  |
| Rest for 2 to 3 months          |                                                                                                                                                          |  |
| Visit 2nd day of period         | Making uterus environment for successful pregnancy (by oral medicine or injection)                                                                       |  |
| 15 to 20 days of period         | Implant thawed embryo in uterus                                                                                                                          |  |
| 7 to 12 days<br>of implantation | Pregnancy test (blood test)                                                                                                                              |  |