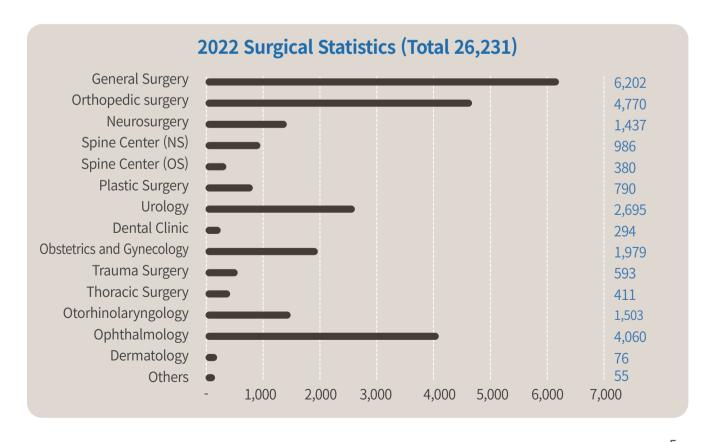

ent Hospital Serving Foreign Patients



Officially Designated Hospital by Olympic Council of Asia (OCA)



Incheon City Designation as an Excellent Hospital Attracting Foreign Patients (12.2022 ~ 12.2024)

Gachon University Gil Medical Center(GUGMC) won the nation's highest grade in medical quality evaluation by Korean Ministry of Health and Welfare (the top 2% (among 8 hospitals) in the country).

- · Assessment of patient safety, medical quality, publicity, medical delivery system, support activities, etc.
- · Education and training, rated No.1 in research & development



#### ■ Medical Departments

31 medical departments including Gastroenterology, Neurosurgery, Neurology, General Surgery, Obstetrics ■ Sickbeds 1,450 beds

Doctors 527 1,887 Nurses

& Gynecology, Urology, Orthopedics



Gachon University Gil Medical Center Hospital Introduction 4 > 5

# **Medical Equipment**

### **■** Computed Tomography (CT)

CT scans use X-rays to take a single layer of the anatomical state of soft tissue and show it in the shape of a picture using a computer. The test results distinguish whether the lesion is malignant or benign, and identify the characteristics of the lesion and its location. It is also used to determine the metastasis to adjacent organs, liver, lungs, and lymph nodes. It is generally used to evaluate the organs of the central nervous system, head and neck, lungs, and abdomen, and is useful for screening primary cancer or metastasis.



❖ Number of units: 7 units

### ■ Magnetic Resonance Imaging (MRI)

MRI scans provide multiple-sided tomographic images on the sid