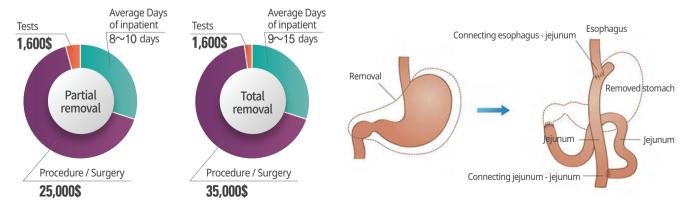

#### Gastrectomy

• For advanced stomach cancer, laparoscopic surgery or conventional open surgery is performed for partial removal, total removal, proximal partial removal, combined organ resection, pylorus preserving surgery, etc.

\*Compared to the above cost estimation, actual cost and duration of stay is subject to change depending on each patient's condition.

**Total gastrectomy** 