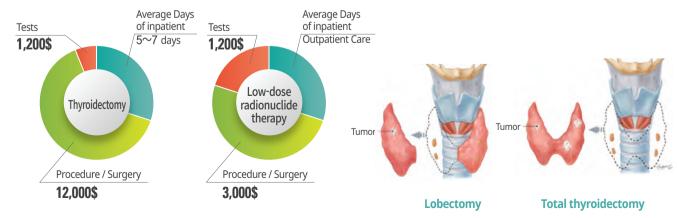

### **■** Thyroid Cancer

• Thyroid cancer surgery involves the surgical removal of all or part of the thyroid gland (lobectomy, total thyroidectomy), for malignant tumor and benign nodules. Depending on cancer staging, post-op treatment plan is decided, such as radiation therapy, etc.