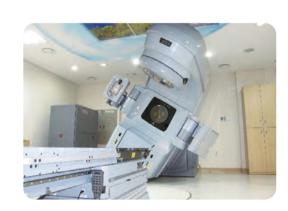

#### ■ Novalis Tx

It is the world's best multifunctional radiotherapy equipment that combines cyberknife, tomotherapy, and rapid arc functions. It is an existing "world-class" radiotherapy device that can implement advanced radiotherapy such as intensity-modulated radiotherapy (IMRT), volumetric-modulated arc radiotherapy (VMAT), image-guided radiotherapy (IGRT), and stereoscopic radiotherapy (SRS) at the highest level. It was introduced in October 2009 for the first time in Korea and Asia.

#### ■ Clinac iX

Clinac iX is a state-of-the-art cancer treatment equipment that tracks and removes only cancer cells in the body using three-dimensional images and high-energy radiation. Based on a wide area of treatment area, it is responsible for 3-demensional conformal radiotherapy (3D-CRT) and intensity-modulated radiation therapy (IMRT).

# **■** RapidArc

Real-time adjustment of radiation dose and radiation irradiation area around the patient can minimize radiation exposure to normal tissues and maximize radiation dose to the tumor. In particular, it is the best radiation therapy equipment that can focus radiation on cancer tissue with minimal treatment time using the respiratory linked Gated RapidArc technique that reflects tumor movement according to breathing.