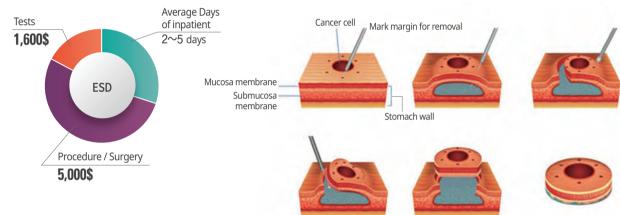

#### **■ Stomach Cancer**

#### **Endoscopic Submucosal Dissection**

 Procedure to remove gastrointestinal tumors (early stage cancer, adenoma or small submucosal tumor) from submucosal layer using endoscope

\*Compared to the above cost estimation, actual cost and duration of stay is subject to change depending on each patient's condition.