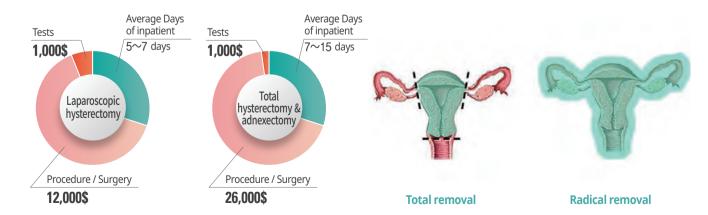

#### Uterine Cancer

• Uterine cancer surgery involves removal of cervix, uterus, ovaries and/or fallopian tube by either laparoscopically or conventional open surgery. Common diseases include cervical intracellular neoplasia, cervical cancer and endometrial cancer. Depending on necessity, urology or general surgery specialists participate in uterine cancer surgery when colectomy, cystectomy or ureter removal is needed.