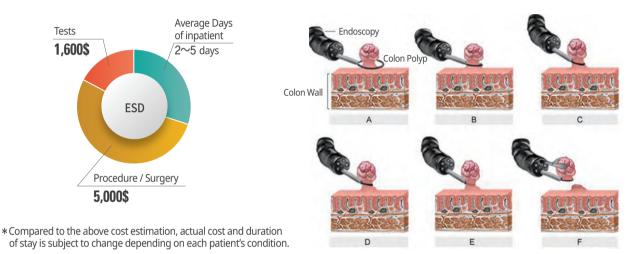

#### **■** Colon Cancer

#### **Endoscopic resection**

• Endoscopic resection is performed for early stage colon cancer, of which cancer cell is remained in or within mucosa layer without metastasis to blood vessel or lymph nodes.