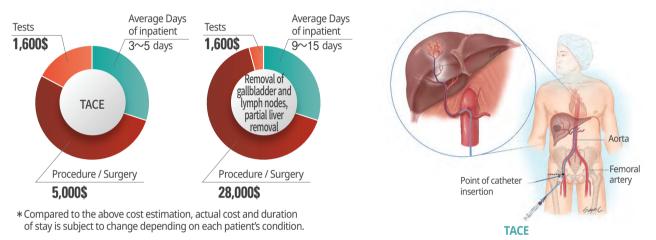

#### **■ Liver Cancer**

• Liver cancer treatment depends on cancer staging, remaining liver function, and complications (e.g. liver cirrhosis). Commonly performed methods include liver resection, transcatheter arterial chemoembolization (TACE), radiofrequency ablation (RFA), liver transplantation, etc.