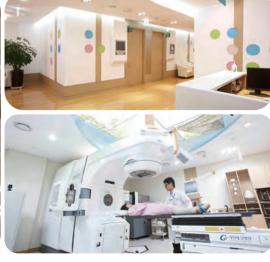

# **Medical Equipment**

#### ■ Novalis Tx

It is the world's best multifunctional radiotherapy equipment that combines cyberknife, tomotherapy, and rapid arc functions. It is an existing "world-class" radiotherapy device that can implement advanced radiotherapy such as intensity-modulated radiotherapy (IMRT), volumetric-modulated arc radiotherapy (VMAT), image-guided radiotherapy (IGRT), and stereoscopic radiotherapy (SRS) at the highest level. It was introduced in October 2009 for the first time in Korea and Asia.

#### ■ Clinac iX

Clinac iX is a state-of-the-art cancer treatment equipment that tracks and removes only cancer cells in the body using three-dimensional images and high-energy radiation. Based on a wide area of treatment area, it is responsible for 3-demensional conformal radiotherapy (3D-CRT) and intensity-modulated radiation therapy (IMRT).

# **■** RapidArc

Real-time adjustment of radiation dose and radiation irradiation area around the patient can minimize radiation exposure to normal tissues and maximize radiation dose to the tumor. In particular, it is the best radiation therapy equipment that can focus radiation on cancer tissue with minimal treatment time using the respiratory linked Gated RapidArc technique that reflects tumor movement according to breathing.