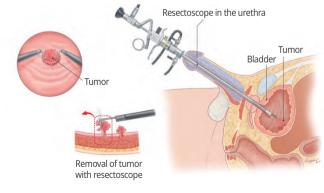

#### **■** Bladder Cancer

• In case of bladder cancer, treatment options vary depending on location of tumor. For tumor inside the bladder, transurethral resection of bladder tumor (TUR-BT) is available. If tumor is spread to bladder muscle layer or cases of cancer recurrence or high risk for further progression, conventional open surgery, radical cystectomy, lymph node removal and ureterostomy are performed.

TUR-BT

\*Compared to the above cost estimation, actual cost and duration of stay is subject to change depending on each patient's condition.

Gachon University Gil Medical Center Medical Departments Introduction 26, 27