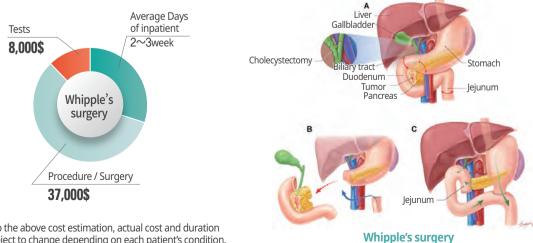

#### ■ Pancreatic Cancer

• Pancreatic cancer surgery is performed if the cancer is confined in pancreas. Total pancreatic resection is performed if the tumor is spread throughout the whole pancreas. If the tumor is located at the head of the pancreas, Whipple's surgery or pylorus-preserving pancreaticduodenectomy is performed. If the tumor is at the tail of the pancreas, distal pancreatectomy is performed.