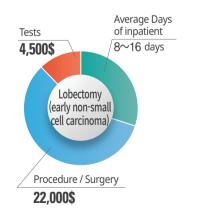

### **■ Lung Cancer**

• For early stage non-small cell carcinoma, pneumotectomy, lobectomy or segmentectomy is done by thoracoscope or conventional open surgery.