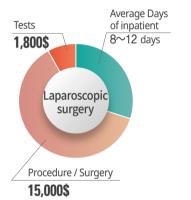

#### **■** Prostate Cancer

• Prostate cancer surgery involves radical removal of prostate gland either laparoscopically or by conventional open surgery. Depending on severity, pelvic lymph node removal is accompanied during surgery as needed.

Radical prostectomy