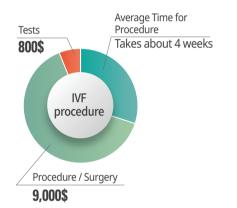

# ■ IVF and Embryo Transfer

• A mature egg and sperm is sampled and combined in glass artificially, and it is planted in woman's uterus, inducing a successful pregnancy.

\* Compared to the above cost estimation, actual cost and duration of stay is subject to change depending on each patient's condition.