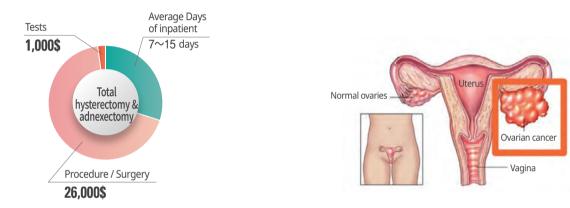

#### Ovarian Cancer

· Ovarian cancer surgery is performed not only for diagnosis purpose but also for removal of tumor. If metastases are found to colon, rectum or ileum, combined surgery with gastrointestinal surgeon is done. If metastases are found in ureter or bladder, urology surgeons will join the surgery to perform surgeries, such as cystectomy or ureter removal.

#### Uterine Cancer

• Uterine cancer surgery involves removal of cervix, uterus, ovaries and/or fallopian tube by either laparoscopically or conventional open surgery. Common diseases include cervical intracellular neoplasia, cervical cancer and endometrial cancer. Depending on necessity, urology or general surgery specialists participate in uterine cancer surgery when colectomy, cystectomy or ureter removal is needed.