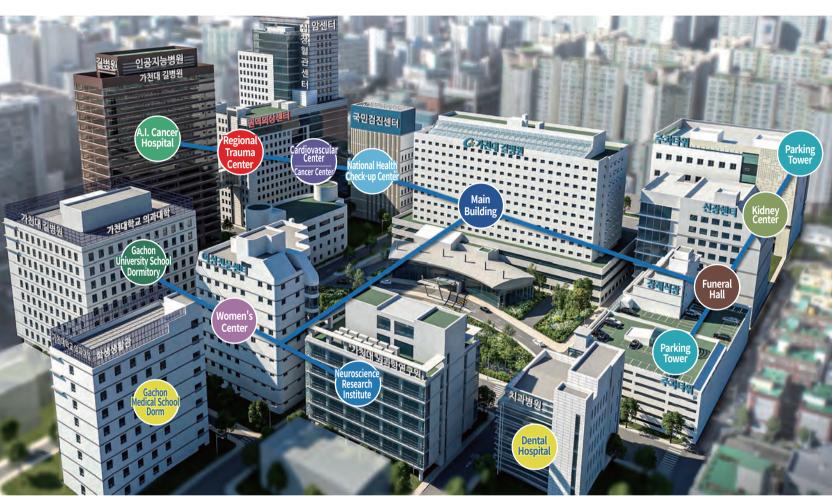

# **Gachon University** Gil Medical Center

Gachon University Gil Medical Center(GUGMC) is the largest upper-level general hospital in Incheon City, and it is located at the closest distance (35 km, takes 30 minutes) from Incheon International Airport. It operates multiple specialized centers, such as Main Building, Cancer Center, Emergency Center, Women's Center, Cerebrocardiovascular Center, etc.

Blue line is an underground tunnel

Designation by Korean Ministry of Health as an Excellent Hospital Serving Foreign Patients

Officially Designated Hospital by Olympic Council of Asia (OCA)

Incheon City Designation as an Excellent Hospital Attracting Foreign Patients (12.2022 ~ 12.2024)