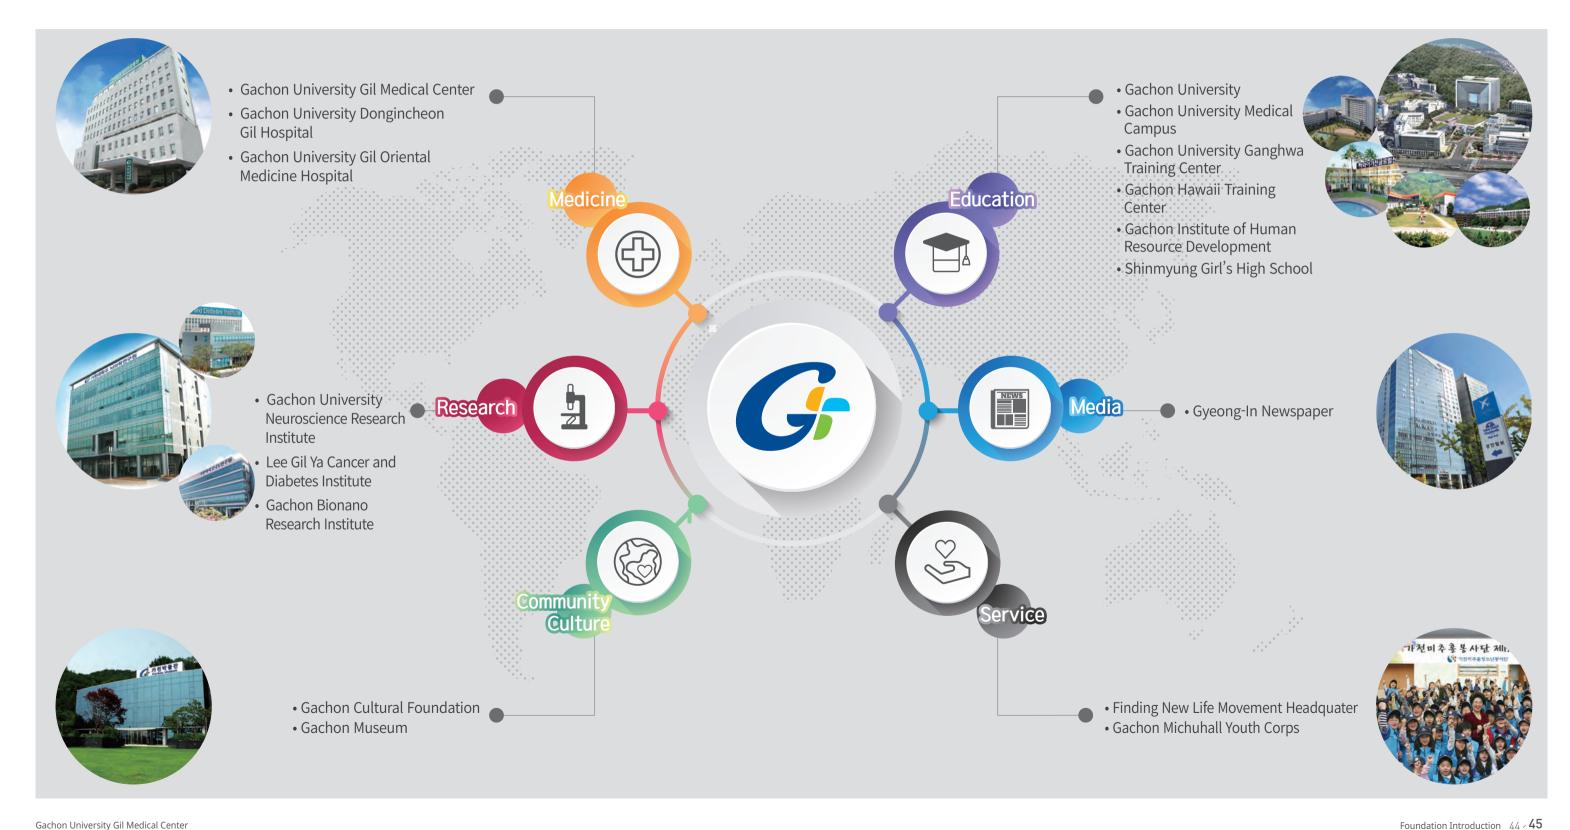

# **Gachon Gil Foundation**

Gachon Gil Foundation is a Korean medical foundation of public interest that combines Medicine, Education, Media and Volunteer.

Gachon University Gil Medical Center