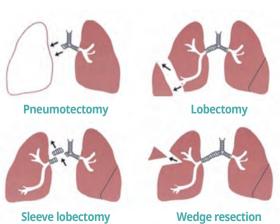

### **■ Lung Cancer**

• For early stage non-small cell carcinoma, pneumotectomy, lobectomy or segmentectomy is done by thoracoscope or conventional open surgery.