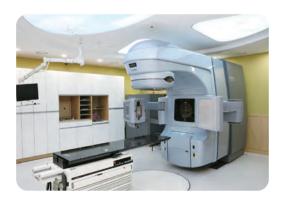

#### ■ Novalis Tx

It is the world's best multifunctional radiotherapy equipment that combines cyberknife, tomotherapy, and rapid arc functions. It is an existing "world-class" radiotherapy device that can implement advanced radiotherapy such as intensity-modulated radiotherapy (IMRT), volumetric-modulated arc radiotherapy (VMAT), image-guided radiotherapy (IGRT), and stereoscopic radiotherapy (SRS) at the highest level. It was introduced in October 2009 for the first time in Korea and Asia.

#### ■ Clinac iX

Clinac iX is a state-of-the-art cancer treatment equipment that tracks and removes only cancer cells in the body using three-dimensional images and high-energy radiation. Based on a wide area of treatment area, it is responsible for 3-demensional conformal radiotherapy (3D-CRT) and intensity-modulated radiation therapy (IMRT).

# **■** RapidArc

Real-time adjustment of radiation dose and radiation irradiation area around the patient can minimize radiation exposure to normal tissues and maximize radiation dose to the tumor. In particular, it is the best radiation therapy equipment that can focus radiation on cancer tissue with minimal treatment time using the respiratory linked Gated RapidArc technique that reflects tumor movement according to breathing.