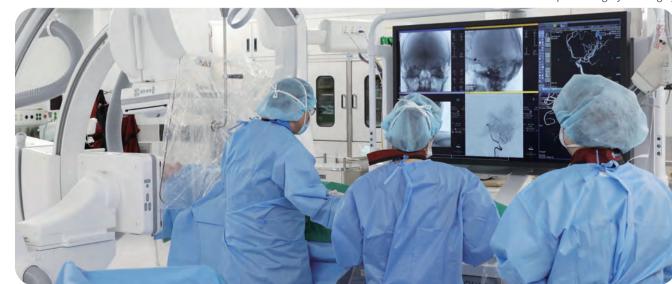

# Cerebrocardiovascular Center

Gachon University Gil Medical Center (GUGMC) Cerebrocardiovascular Center operates an angiography equipment and operation room, and a hybrid operation room that can perform diagnostic scan (CT, MRI) for post-surgery status. Diagnosis, treatment, and monitoring are made as one-stop process that allow both internal procedures and surgical operations. In addition, following the success of the first heart transplantation operation in Asia in 1997, we successfully transplanted the artificial heart (left ventricular assist device). For the fifth consecutive year in evaluation by the National Health Insurance Assessment Service, we received the first grade in coronary artery bypass surgery, myocardial infarction and stroke management.

STROKE

Rated No.1 in adequacy evaluation by National Health Insurance Review & Assessment Service

▼ Picture of doctors performing Hybrid surgery

Gachon University Gil Medical Center Hospital Introduction 8 > 9